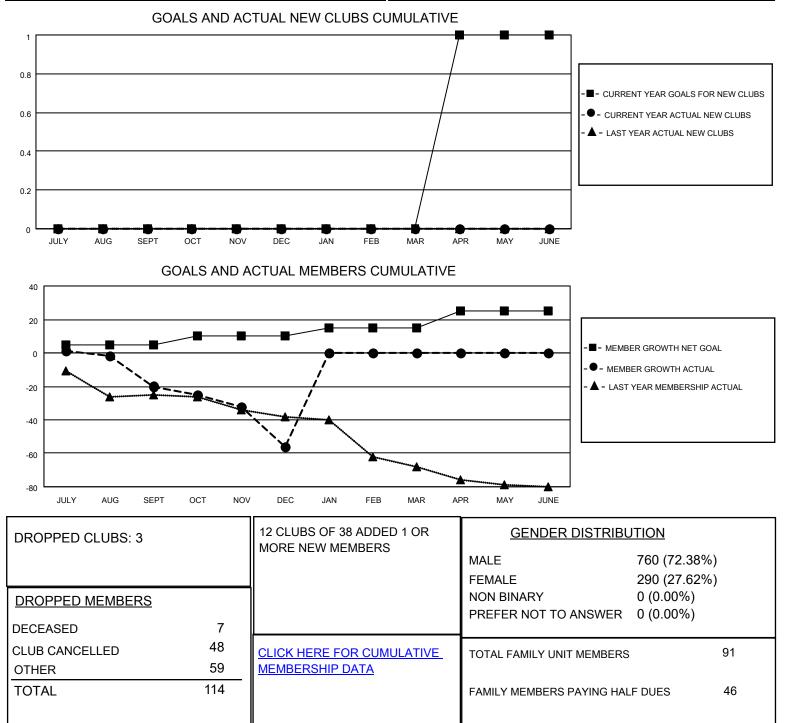

## District 2 T2

Results as of: 12/31/2021

| Clubs                 |               |           |               | Members               |                          |                         |                                                    |
|-----------------------|---------------|-----------|---------------|-----------------------|--------------------------|-------------------------|----------------------------------------------------|
| RESULTS FOR 2021-2022 |               |           |               | RESULTS FOR 2021-2022 |                          |                         |                                                    |
| QUARTER               | NEW CLUB GOAL | NEW CLUBS | DROPPED CLUBS | QUARTER ME            | EMBER GROWTH NET<br>GOAL | MEMBER GROWTH<br>ACTUAL | DROPPED<br>MEMBERS ACTUAL<br>(including transfers) |
| JULY/AUG/SEPT         | 0             | 0         | 1             | JULY/AUG/SEPT         | 5                        | 23                      | 42                                                 |
| OCT/NOV/DEC           | 0             | 0         | 2             | OCT/NOV/DEC           | 5                        | 37                      | 72                                                 |
| JAN/FEB/MAR           | 0             | 0         | 0             | JAN/FEB/MAR           | 5                        | 0                       | 0                                                  |
| APR/MAY/JUNE          | 1             | 0         | 0             | APR/MAY/JUNE          | 10                       | 0                       | 0                                                  |